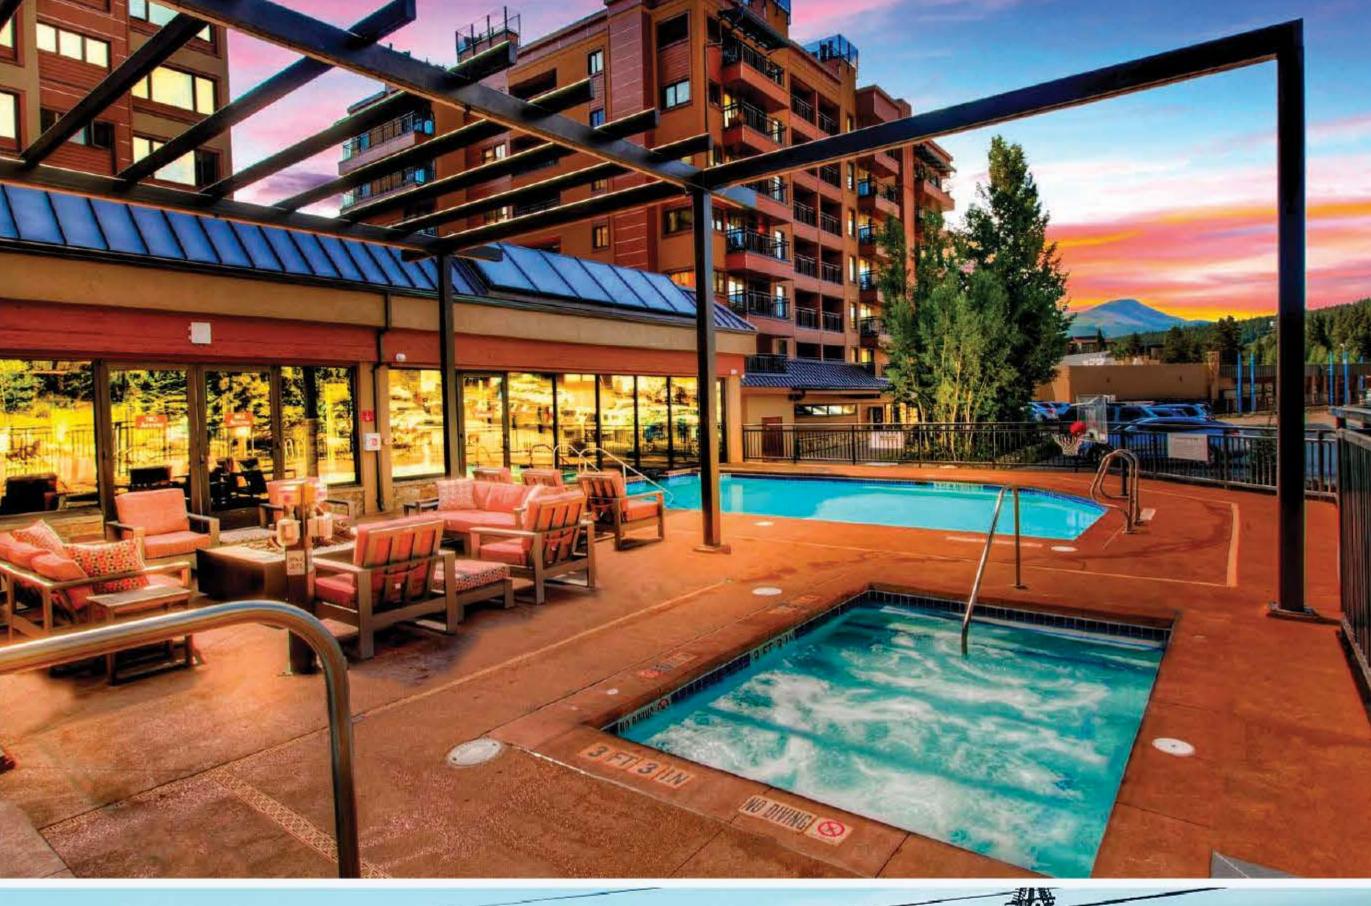

## Stay at the heart of the alpine action in Breckenridge, including:

- A stylish ski-in/ski-out condo in Breckenridge near iconic Main
   Street for six guests over four nights
- Private balcony with alpine views of Peak 8
- Access to residents' amenities including hot tubs, pool, health club, and spa
- Premium Guest Services for trip planning
- 24 months to travel