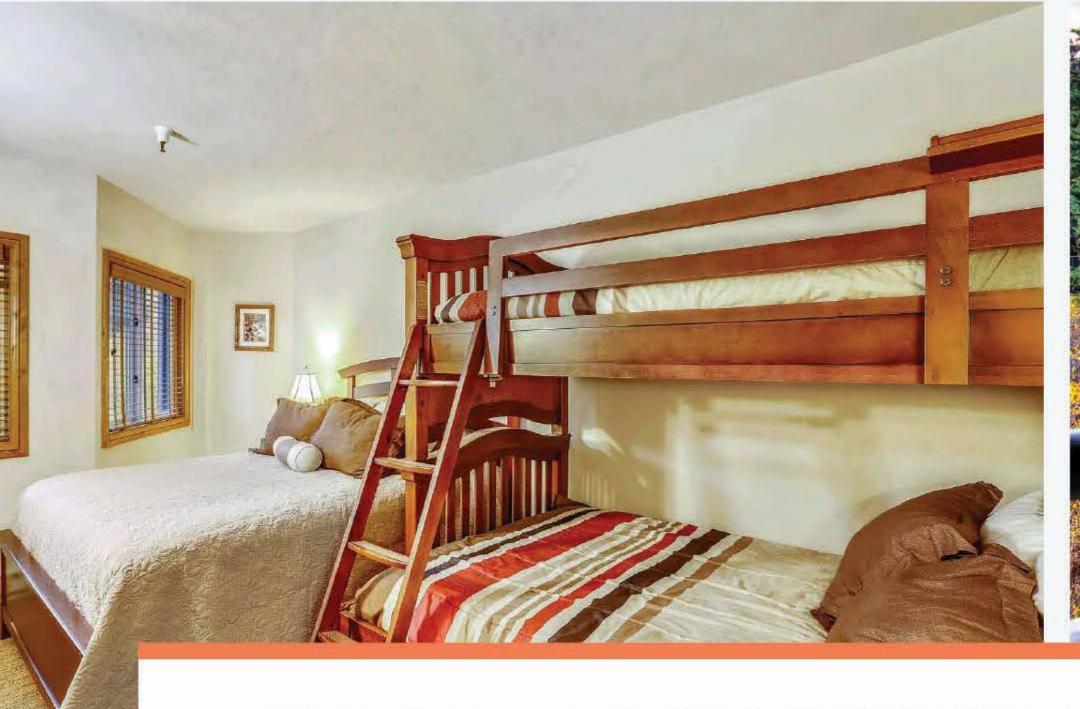

6 GUESTS 4 NIGHTS

2
BEDROOMS

2 BATHROOMS

## BEDROOM CONFIGURATION

Bedroom 1:

لتُحضًا

Bedroom 2:

KING SIZE BED QUEEN AND
TWIN-OVER-FULL
SIZE BED